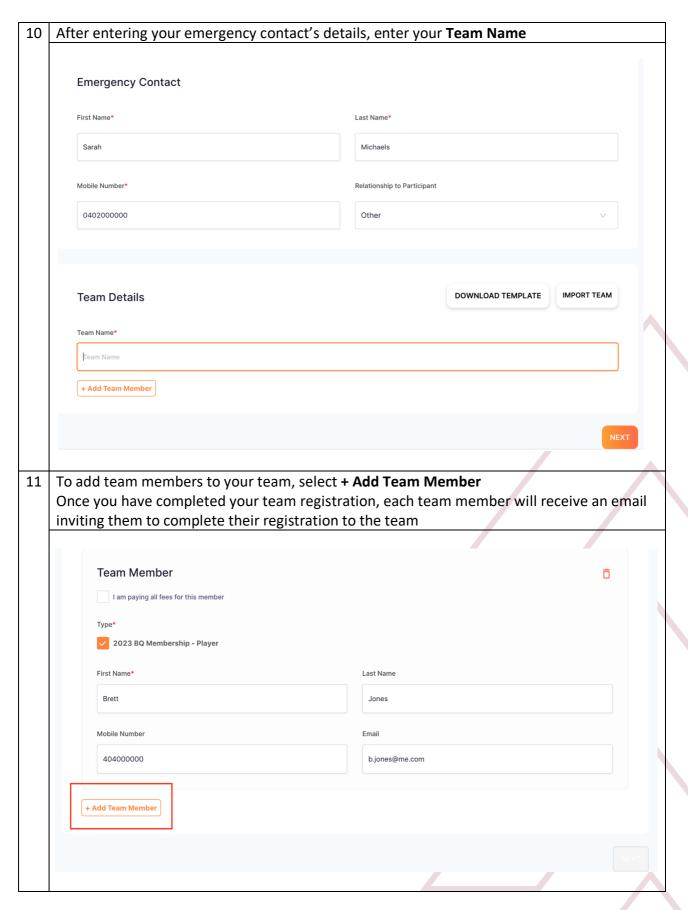

reasons, we have masked some of the details): : R\*\*s - Email: mi\*\*\*@y7\*\*\*.com, Phone: xxxx x8 39 If this is the participant you are registering then please press OK. Please Note: If you have previously registered this user, and proceed without claiming, you may create a duplicate profile and be required to pay membership fees again. If you are unable to access these contact details, please contact your competition organiser or club admin. ○ Email ○ SMS CANCEL Type your address and select from the displayed options Your Details Person Registering Role\* Admin Manager Player Gender @\* First Name Middle Name John Middle Name Date of Birth\* Last Name Michaels 01-02-2001 Mobile Number\* 0401000000 j.michaels@me.com **Find Address** 

Address Search\*

**Enter Address Manually** 































We look forward to seeing you at the courts.

Regards,