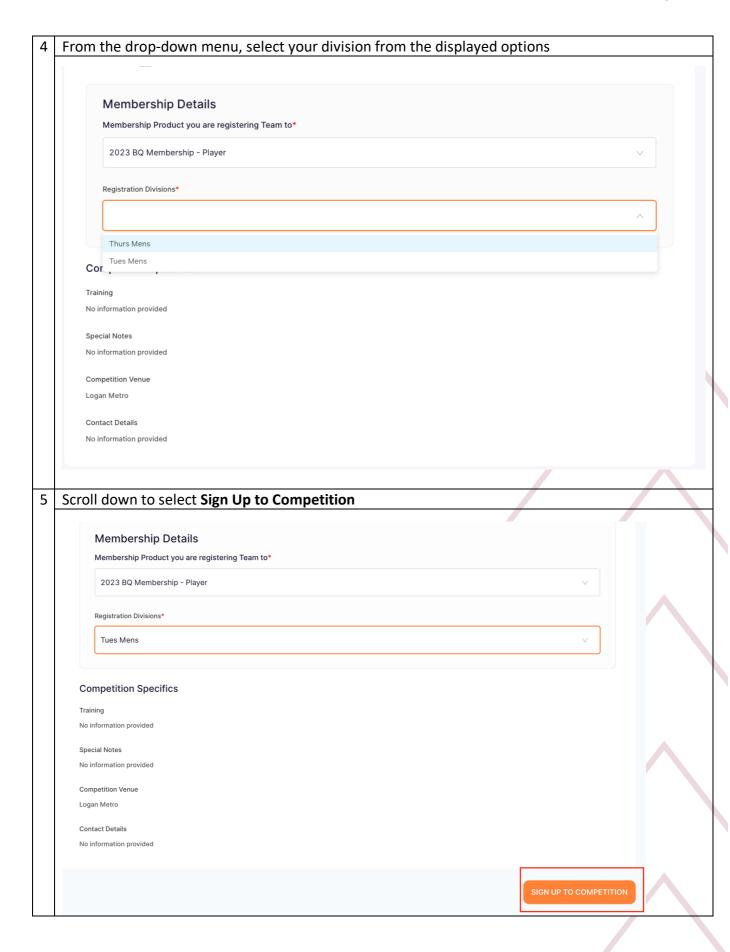

| Basketball Connect     |
|------------------------|
| NEW USER - REGISTER    |
|                        |
| or ————                |
| Username/Email         |
| Username/Email         |
| Password               |
| Password               |
| Forgot/ Reset Password |
|                        |

| 6 | As the team captain, select <b>Player</b> then enter your personal details            |                    |                                                   |  |  |
|---|---------------------------------------------------------------------------------------|--------------------|---------------------------------------------------|--|--|
|   | If you have a Game Day profile, ensure you enter your details exactly as they were in |                    |                                                   |  |  |
|   | Game Day:                                                                             |                    |                                                   |  |  |
|   | First Name                                                                            |                    |                                                   |  |  |
|   | Last Name                                                                             |                    |                                                   |  |  |
|   | Phone Number                                                                          |                    |                                                   |  |  |
|   | Email Address                                                                         |                    |                                                   |  |  |
|   | This will offer you a profile to claim                                                |                    |                                                   |  |  |
|   |                                                                                       |                    |                                                   |  |  |
|   |                                                                                       | Your Details       | s                                                 |  |  |
|   |                                                                                       | Person Registering |                                                   |  |  |
|   |                                                                                       | Admin M            | anager Player                                     |  |  |
|   |                                                                                       | Gender @*          | male Non-Binary/Gender Fluid Differently Identify |  |  |
|   |                                                                                       |                    |                                                   |  |  |
|   |                                                                                       | First Name*        | Middle Name                                       |  |  |
|   |                                                                                       | First Name         | Middle Name                                       |  |  |
|   |                                                                                       | Last Name*         | Date of Birth*                                    |  |  |
|   |                                                                                       | Last Name          | dd-mm-yyyy                                        |  |  |
|   |                                                                                       | Mobile Number*     | Email*                                            |  |  |
|   |                                                                                       | Mobile Number      | Email                                             |  |  |
|   |                                                                                       | Find Addres        | ss                                                |  |  |
|   |                                                                                       | Address Search*    |                                                   |  |  |
|   |                                                                                       | Enter Address Ma   | anually                                           |  |  |
| 7 | Confirm                                                                               | your em            | nail address                                      |  |  |
| • |                                                                                       | •                  |                                                   |  |  |
|   |                                                                                       |                    |                                                   |  |  |
|   |                                                                                       |                    |                                                   |  |  |
|   |                                                                                       |                    |                                                   |  |  |
|   |                                                                                       |                    |                                                   |  |  |
|   |                                                                                       | (?)                | Please confirm j.michaels@me.com is your          |  |  |
|   |                                                                                       |                    |                                                   |  |  |
|   |                                                                                       |                    | email address. It will be used for sending        |  |  |
|   |                                                                                       |                    | communication about the competition and be        |  |  |
|   | _, .                                                                                  |                    | used as the username for your login to            |  |  |
|   | =luic                                                                                 |                    | BasketballConnect.                                |  |  |
|   |                                                                                       |                    |                                                   |  |  |
|   |                                                                                       |                    |                                                   |  |  |
|   |                                                                                       |                    | No Yes                                            |  |  |
|   |                                                                                       |                    |                                                   |  |  |
|   |                                                                                       |                    |                                                   |  |  |
|   |                                                                                       |                    | Middle Name                                       |  |  |