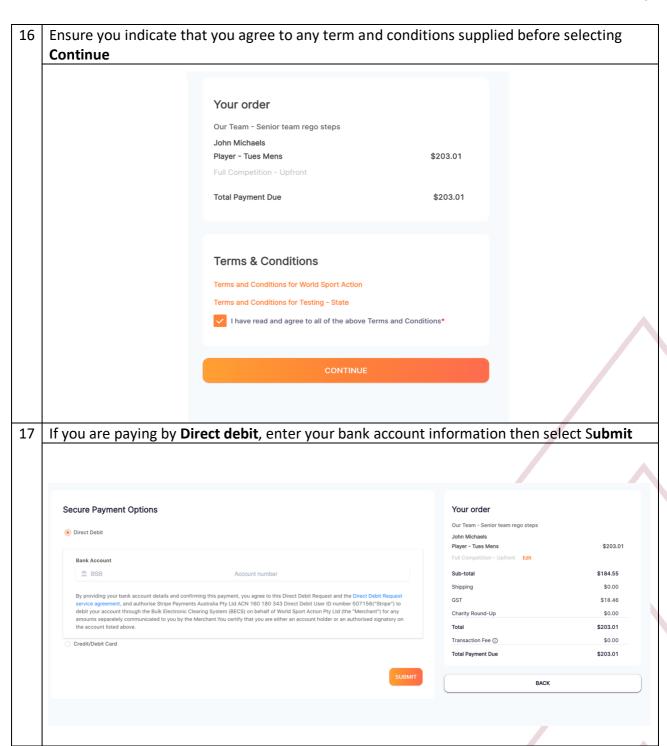

| 6 | As the team captain, select <b>Player</b> then enter your personal details            |                    |                                                   |  |  |
|---|---------------------------------------------------------------------------------------|--------------------|---------------------------------------------------|--|--|
|   | If you have a Game Day profile, ensure you enter your details exactly as they were in |                    |                                                   |  |  |
|   | Game Day:                                                                             |                    |                                                   |  |  |
|   | First Name                                                                            |                    |                                                   |  |  |
|   | Last Name                                                                             |                    |                                                   |  |  |
|   | Phone Number                                                                          |                    |                                                   |  |  |
|   | Email Address                                                                         |                    |                                                   |  |  |
|   | This will offer you a profile to claim                                                |                    |                                                   |  |  |
|   |                                                                                       |                    |                                                   |  |  |
|   |                                                                                       | Your Details       | s                                                 |  |  |
|   |                                                                                       | Person Registering |                                                   |  |  |
|   |                                                                                       | Admin M            | anager Player                                     |  |  |
|   |                                                                                       | Gender @*          | male Non-Binary/Gender Fluid Differently Identify |  |  |
|   |                                                                                       |                    |                                                   |  |  |
|   |                                                                                       | First Name*        | Middle Name                                       |  |  |
|   |                                                                                       | First Name         | Middle Name                                       |  |  |
|   |                                                                                       | Last Name*         | Date of Birth*                                    |  |  |
|   |                                                                                       | Last Name          | dd-mm-yyyy                                        |  |  |
|   |                                                                                       | Mobile Number*     | Email*                                            |  |  |
|   |                                                                                       | Mobile Number      | Email                                             |  |  |
|   |                                                                                       | Find Addres        | ss                                                |  |  |
|   |                                                                                       | Address Search*    |                                                   |  |  |
|   |                                                                                       | Enter Address Ma   | anually                                           |  |  |
| 7 | Confirm                                                                               | your em            | nail address                                      |  |  |
| • |                                                                                       | •                  |                                                   |  |  |
|   |                                                                                       |                    |                                                   |  |  |
|   |                                                                                       |                    |                                                   |  |  |
|   |                                                                                       |                    |                                                   |  |  |
|   |                                                                                       |                    |                                                   |  |  |
|   |                                                                                       | (?)                | Please confirm j.michaels@me.com is your          |  |  |
|   |                                                                                       |                    |                                                   |  |  |
|   |                                                                                       |                    | email address. It will be used for sending        |  |  |
|   |                                                                                       |                    | communication about the competition and be        |  |  |
|   | _, .                                                                                  |                    | used as the username for your login to            |  |  |
|   | =luic                                                                                 |                    | BasketballConnect.                                |  |  |
|   |                                                                                       |                    |                                                   |  |  |
|   |                                                                                       |                    |                                                   |  |  |
|   |                                                                                       |                    | No Yes                                            |  |  |
|   |                                                                                       |                    |                                                   |  |  |
|   |                                                                                       |                    |                                                   |  |  |
|   |                                                                                       |                    | Middle Name                                       |  |  |

If you have entered your details to match Game Day, a pop-up will offer you a profile to Follow the prompts to claim your BasketballConnect profile which will include your current BQ membership information We have found a matching user for (for security reasons, we have masked some of the details): : R\*\*s - Email: mi\*\*\*@y7\*\*\*.com, Phone: xxxx x8 39 If this is the participant you are registering then please press OK. Please Note: If you have previously registered this user, and proceed without claiming, you may create a duplicate profile and be required to pay membership fees again. If you are unable to access these contact details, please contact your competition organiser or club admin. ○ Email ○ SMS CANCEL Type your address and select from the displayed options Your Details Person Registering Role\* Admin Manager Player Gender @\* First Name Middle Name John Middle Name Date of Birth\* Last Name Michaels 01-02-2001 Mobile Number\* 0401000000 j.michaels@me.com **Find Address** 