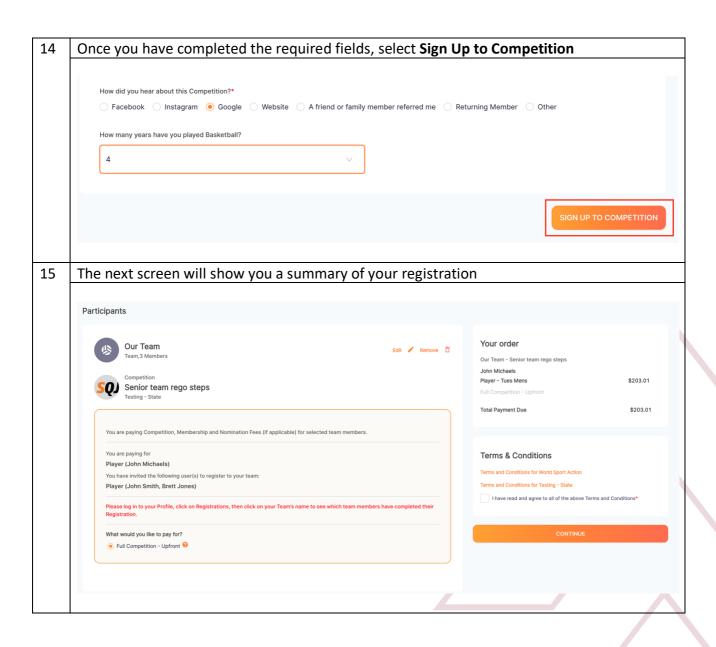

| 6 | As the team captain, select <b>Player</b> then enter your personal details            |                    |                                                   |  |  |
|---|---------------------------------------------------------------------------------------|--------------------|---------------------------------------------------|--|--|
|   | If you have a Game Day profile, ensure you enter your details exactly as they were in |                    |                                                   |  |  |
|   | Game Day:                                                                             |                    |                                                   |  |  |
|   | First Name                                                                            |                    |                                                   |  |  |
|   | Last Name                                                                             |                    |                                                   |  |  |
|   | Phone Number                                                                          |                    |                                                   |  |  |
|   | Email Address                                                                         |                    |                                                   |  |  |
|   | This will offer you a profile to claim                                                |                    |                                                   |  |  |
|   |                                                                                       |                    |                                                   |  |  |
|   |                                                                                       | Your Details       | s                                                 |  |  |
|   |                                                                                       | Person Registering |                                                   |  |  |
|   |                                                                                       | Admin M            | anager Player                                     |  |  |
|   |                                                                                       | Gender @*          | male Non-Binary/Gender Fluid Differently Identify |  |  |
|   |                                                                                       |                    |                                                   |  |  |
|   |                                                                                       | First Name*        | Middle Name                                       |  |  |
|   |                                                                                       | First Name         | Middle Name                                       |  |  |
|   |                                                                                       | Last Name*         | Date of Birth*                                    |  |  |
|   |                                                                                       | Last Name          | dd-mm-yyyy                                        |  |  |
|   |                                                                                       | Mobile Number*     | Email*                                            |  |  |
|   |                                                                                       | Mobile Number      | Email                                             |  |  |
|   |                                                                                       | Find Addres        | ss                                                |  |  |
|   |                                                                                       | Address Search*    |                                                   |  |  |
|   |                                                                                       | Enter Address Ma   | anually                                           |  |  |
| 7 | Confirm                                                                               | your em            | nail address                                      |  |  |
| • |                                                                                       | •                  |                                                   |  |  |
|   |                                                                                       |                    |                                                   |  |  |
|   |                                                                                       |                    |                                                   |  |  |
|   |                                                                                       |                    |                                                   |  |  |
|   |                                                                                       |                    |                                                   |  |  |
|   |                                                                                       | (?)                | Please confirm j.michaels@me.com is your          |  |  |
|   |                                                                                       |                    |                                                   |  |  |
|   |                                                                                       |                    | email address. It will be used for sending        |  |  |
|   |                                                                                       |                    | communication about the competition and be        |  |  |
|   | _, .                                                                                  |                    | used as the username for your login to            |  |  |
|   | =luic                                                                                 |                    | BasketballConnect.                                |  |  |
|   |                                                                                       |                    |                                                   |  |  |
|   |                                                                                       |                    |                                                   |  |  |
|   |                                                                                       |                    | No Yes                                            |  |  |
|   |                                                                                       |                    |                                                   |  |  |
|   |                                                                                       |                    |                                                   |  |  |
|   |                                                                                       |                    | Middle Name                                       |  |  |