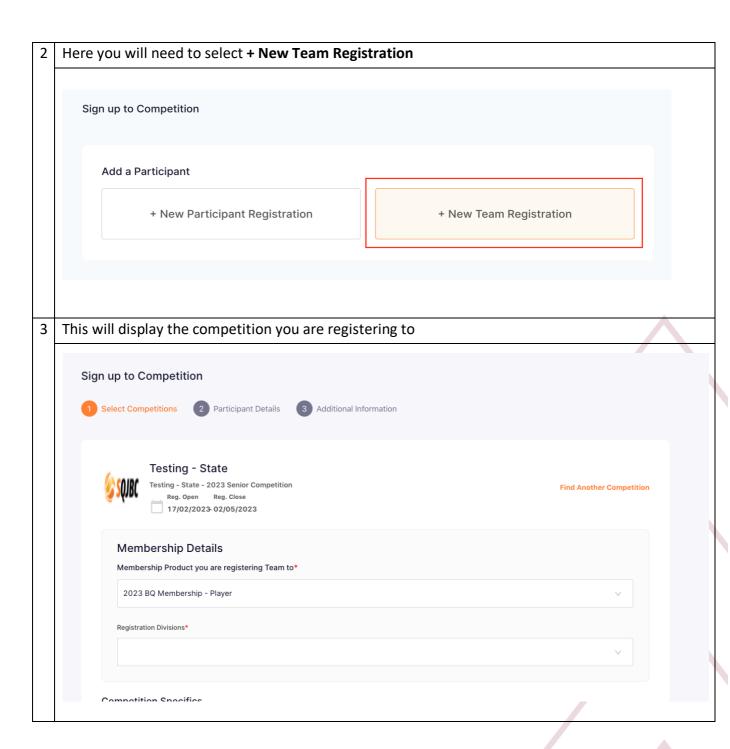

## **HOW TO REGISTER A TEAM ON BASKETBALLCONNECT**

## Via a registration link

As a team captain, you can register yourself and create your team by starting here clicking on the registration link you receive from your club or association. If you don't receive this link, contact your club or association directly.